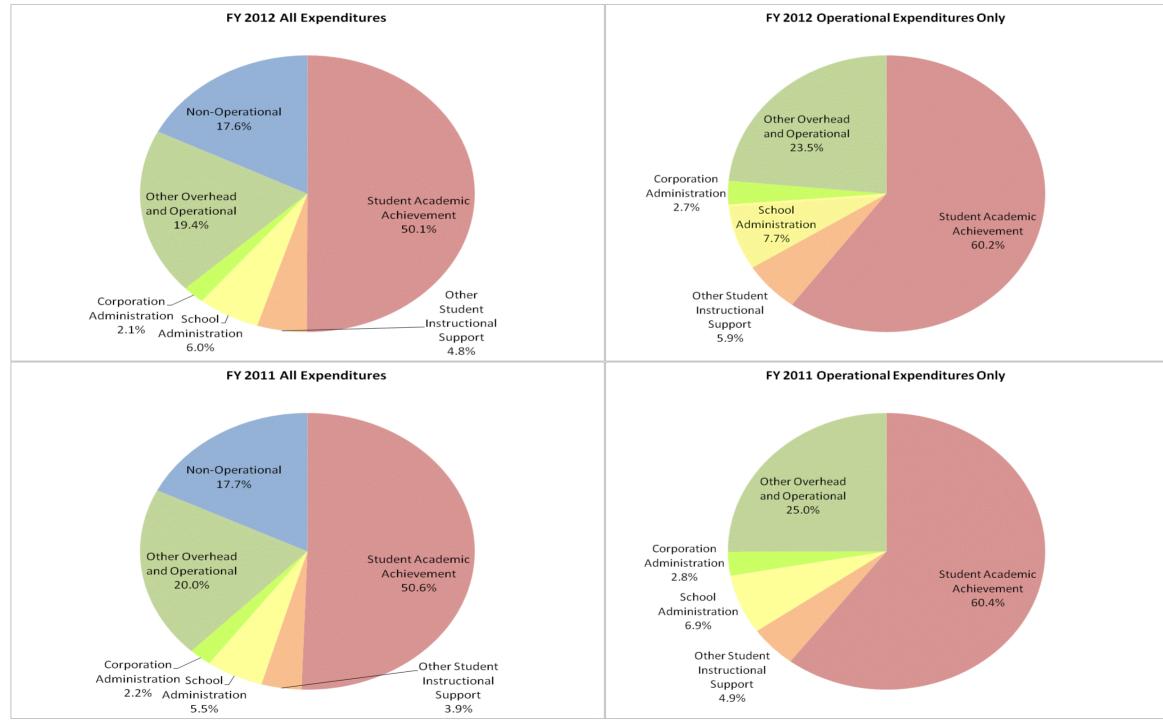

|                                |                                | F            | Y06 % of Total | 1            | FY09 % of Total | F            | Y11 % of Total | FY           | 12 % of Total |
|--------------------------------|--------------------------------|--------------|----------------|--------------|-----------------|--------------|----------------|--------------|---------------|
| Whitley Co Cons Schools (8665) | Student Instructional Category | FY 2006      | Exp            | FY 2009      | Exp             | FY 2011      | Exp            | FY 2012      | Exp           |
|                                | Student Academic Achievement   | \$19,089,227 | 53.7%          | \$18,230,380 | 49.7%           | \$17,522,740 | 50.6%          | \$17,703,236 | 50.1%         |
|                                | Student Instructional Support  | \$2,831,801  | 8.0%           | \$3,112,049  | 8.5%            | \$3,267,086  | 9.4%           | \$3,828,639  | 10.8%         |
|                                | Overhead and Operational       | \$7,355,292  | 20.7%          | \$8,244,949  | 22.5%           | \$7,713,116  | 22.3%          | \$7,610,046  | 21.5%         |
|                                | Nonoperational                 | \$6,281,536  | 17.7%          | \$7,088,645  | 19.3%           | \$6,148,615  | 17.7%          | \$6,219,516  | 17.6%         |
|                                | Grand Total                    | \$35,557,856 |                | \$36,676,023 |                 | \$34,651,558 |                | \$35,361,437 |               |